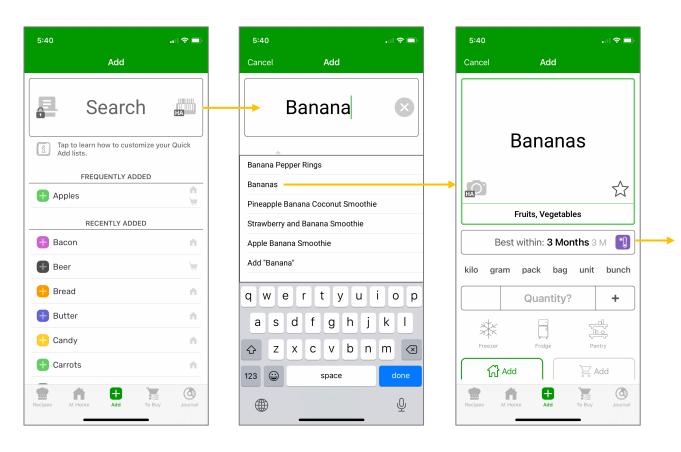

#### Adding an item to inventory – search product

Look Up

Oatmeal,

Coconut

8

...I 🗢 🔳

Q Edit

1 •