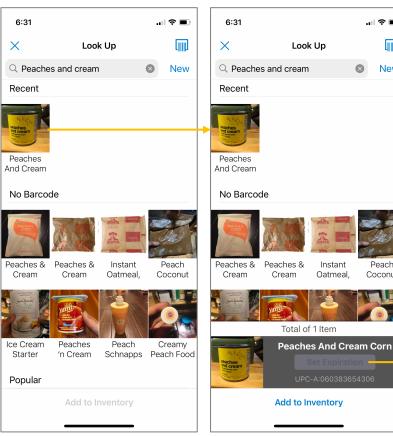

#### Adding an item to inventory – search product

Look Up

Oatmeal,

Coconut

8

...I 🗢 🔳

Q Edit

1 •