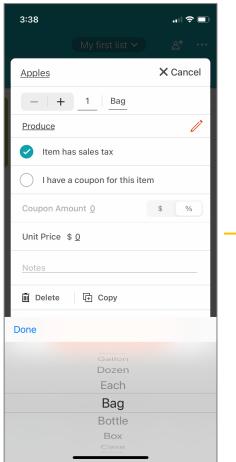

## Pantry management apps feature overview

|                                 | Out of Milk                           | No Waste | CozZo                     | KitchenPal                             | Pantry Check                          |
|---------------------------------|---------------------------------------|----------|---------------------------|----------------------------------------|---------------------------------------|
|                                 |                                       | Nö       |                           |                                        |                                       |
| FEATURES                        |                                       |          |                           |                                        |                                       |
| Pantry list                     | Y                                     | Y        | Υ                         | Y                                      | Υ                                     |
| Shopping list                   | Y                                     | N        | Υ                         | Υ                                      | Y                                     |
| To-do list                      | Y                                     | N        | N                         | N                                      | N                                     |
| Recipes                         | N                                     | N        | Υ                         | Υ                                      | N                                     |
| Share inventory list            | Υ                                     | N        | Y (premium feature)       | Υ                                      | N                                     |
| Create multiple inventory lists | Y                                     | Y        | Υ                         | Y, referred to as storage shelves      | N                                     |
| Create account                  | Y                                     | Y        | Υ                         | Υ                                      | Υ                                     |
| ADDING ITEMS                    |                                       |          |                           |                                        |                                       |
| Barcode scan item               | Y                                     | Y        | Y (premium feature)       | Υ                                      | Υ                                     |
| Add expiry date                 | N                                     | Υ        | Υ                         | Υ                                      | Υ                                     |
| Add item price                  | Y                                     | N        | N                         | N                                      | Y                                     |
| Take photo of item              | N                                     | N        | Y (premium feature)       | N                                      | Υ                                     |
|                                 | Can easily select by tapping "low" or |          | Specific amount & unit of | Can easily be changed in the list view | Select percentage under item-specific |
| Tracking inventory quantity     |                                       |          |                           | by tapping on + & -, can also be       |                                       |
|                                 | specifics                             |          | product-specific section  | labeled as low, half & full            | page                                  |
| INVENTORYLIST                   |                                       |          |                           |                                        |                                       |
| Search function                 | N                                     | Υ        | Υ                         | Y, also offers voice search            | Υ                                     |
| Sort function                   | N                                     | Υ        | N                         | N                                      | N                                     |
| Filter function                 | N                                     | Υ        | N                         | N                                      | N                                     |
| Tracks consumption & waste      | N                                     | Υ        | Y                         | Y                                      | N                                     |