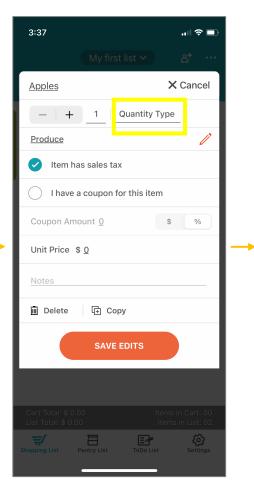

## Pantry management apps feature overview

|                                 | Out of Milk                           | No Waste | CozZo                     | KitchenPal                             | Pantry Check                          |
|---------------------------------|---------------------------------------|----------|---------------------------|----------------------------------------|---------------------------------------|
|                                 |                                       | Nö       |                           |                                        |                                       |
| FEATURES                        |                                       |          |                           |                                        |                                       |
| Pantry list                     | Y                                     | Y        | Υ                         | Y                                      | Υ                                     |
| Shopping list                   | Y                                     | N        | Υ                         | Υ                                      | Y                                     |
| To-do list                      | Y                                     | N        | N                         | N                                      | N                                     |
| Recipes                         | N                                     | N        | Υ                         | Υ                                      | N                                     |
| Share inventory list            | Υ                                     | N        | Y (premium feature)       | Υ                                      | N                                     |
| Create multiple inventory lists | Y                                     | Y        | Υ                         | Y, referred to as storage shelves      | N                                     |
| Create account                  | Y                                     | Y        | Υ                         | Υ                                      | Υ                                     |
| ADDING ITEMS                    |                                       |          |                           |                                        |                                       |
| Barcode scan item               | Y                                     | Y        | Y (premium feature)       | Υ                                      | Υ                                     |
| Add expiry date                 | N                                     | Υ        | Υ                         | Υ                                      | Υ                                     |
| Add item price                  | Y                                     | N        | N                         | N                                      | Y                                     |
| Take photo of item              | N                                     | N        | Y (premium feature)       | N                                      | Υ                                     |
|                                 | Can easily select by tapping "low" or |          | Specific amount & unit of | Can easily be changed in the list view | Select percentage under item-specific |
| Tracking inventory quantity     |                                       |          |                           | by tapping on + & -, can also be       |                                       |
|                                 | specifics                             |          | product-specific section  | labeled as low, half & full            | page                                  |
| INVENTORYLIST                   |                                       |          |                           |                                        |                                       |
| Search function                 | N                                     | Υ        | Υ                         | Y, also offers voice search            | Υ                                     |
| Sort function                   | N                                     | Υ        | N                         | N                                      | N                                     |
| Filter function                 | N                                     | Υ        | N                         | N                                      | N                                     |
| Tracks consumption & waste      | N                                     | Υ        | Y                         | Y                                      | N                                     |