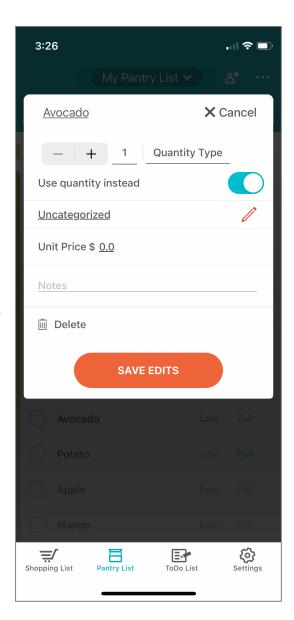

## Pantry management apps feature overview

|                                 | Out of Milk                           | No Waste | CozZo                     | KitchenPal                             | Pantry Check                          |
|---------------------------------|---------------------------------------|----------|---------------------------|----------------------------------------|---------------------------------------|
|                                 |                                       | Nö       |                           |                                        |                                       |
| FEATURES                        |                                       |          |                           |                                        |                                       |
| Pantry list                     | Y                                     | Y        | Υ                         | Y                                      | Υ                                     |
| Shopping list                   | Y                                     | N        | Υ                         | Υ                                      | Y                                     |
| To-do list                      | Y                                     | N        | N                         | N                                      | N                                     |
| Recipes                         | N                                     | N        | Υ                         | Υ                                      | N                                     |
| Share inventory list            | Υ                                     | N        | Y (premium feature)       | Υ                                      | N                                     |
| Create multiple inventory lists | Y                                     | Y        | Υ                         | Y, referred to as storage shelves      | N                                     |
| Create account                  | Y                                     | Y        | Υ                         | Υ                                      | Υ                                     |
| ADDING ITEMS                    |                                       |          |                           |                                        |                                       |
| Barcode scan item               | Y                                     | Y        | Y (premium feature)       | Υ                                      | Υ                                     |
| Add expiry date                 | N                                     | Υ        | Υ                         | Υ                                      | Υ                                     |
| Add item price                  | Y                                     | N        | N                         | N                                      | Y                                     |
| Take photo of item              | N                                     | N        | Y (premium feature)       | N                                      | Υ                                     |
|                                 | Can easily select by tapping "low" or |          | Specific amount & unit of | Can easily be changed in the list view | Select percentage under item-specific |
| Tracking inventory quantity     |                                       |          |                           | by tapping on + & -, can also be       |                                       |
|                                 | specifics                             |          | product-specific section  | labeled as low, half & full            | page                                  |
| INVENTORYLIST                   |                                       |          |                           |                                        |                                       |
| Search function                 | N                                     | Υ        | Υ                         | Y, also offers voice search            | Υ                                     |
| Sort function                   | N                                     | Υ        | N                         | N                                      | N                                     |
| Filter function                 | N                                     | Υ        | N                         | N                                      | N                                     |
| Tracks consumption & waste      | N                                     | Υ        | Y                         | Y                                      | N                                     |