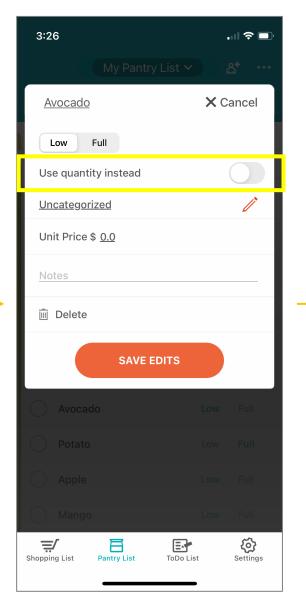

## Pantry management apps feature overview

|                                 | Out of Milk                           | No Waste | CozZo                     | KitchenPal                             | Pantry Check                          |
|---------------------------------|---------------------------------------|----------|---------------------------|----------------------------------------|---------------------------------------|
|                                 |                                       | Nö       |                           |                                        |                                       |
| FEATURES                        |                                       |          |                           |                                        |                                       |
| Pantry list                     | Y                                     | Y        | Υ                         | Y                                      | Υ                                     |
| Shopping list                   | Y                                     | N        | Υ                         | Υ                                      | Y                                     |
| To-do list                      | Y                                     | N        | N                         | N                                      | N                                     |
| Recipes                         | N                                     | N        | Υ                         | Υ                                      | N                                     |
| Share inventory list            | Υ                                     | N        | Y (premium feature)       | Υ                                      | N                                     |
| Create multiple inventory lists | Y                                     | Y        | Υ                         | Y, referred to as storage shelves      | N                                     |
| Create account                  | Y                                     | Y        | Υ                         | Υ                                      | Υ                                     |
| ADDING ITEMS                    |                                       |          |                           |                                        |                                       |
| Barcode scan item               | Y                                     | Y        | Y (premium feature)       | Υ                                      | Υ                                     |
| Add expiry date                 | N                                     | Υ        | Υ                         | Υ                                      | Υ                                     |
| Add item price                  | Y                                     | N        | N                         | N                                      | Y                                     |
| Take photo of item              | N                                     | N        | Y (premium feature)       | N                                      | Υ                                     |
|                                 | Can easily select by tapping "low" or |          | Specific amount & unit of | Can easily be changed in the list view | Select percentage under item-specific |
| Tracking inventory quantity     |                                       |          |                           | by tapping on + & -, can also be       |                                       |
|                                 | specifics                             |          | product-specific section  | labeled as low, half & full            | page                                  |
| INVENTORYLIST                   |                                       |          |                           |                                        |                                       |
| Search function                 | N                                     | Υ        | Υ                         | Y, also offers voice search            | Υ                                     |
| Sort function                   | N                                     | Υ        | N                         | N                                      | N                                     |
| Filter function                 | N                                     | Υ        | N                         | N                                      | N                                     |
| Tracks consumption & waste      | N                                     | Υ        | Y                         | Y                                      | N                                     |