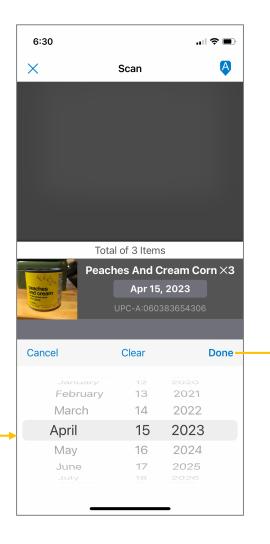

|
| Sort function                   | N                                     | Υ        | N                         | N                                      | N                                     |
| Filter function                 | N                                     | Υ        | N                         | N                                      | N                                     |
| Tracks consumption & waste      | N                                     | Υ        | Y                         | Y                                      | N                                     |































매 후 🔳

Bananas

29

2020

2024

Best by

November





















Kitchen

Sort by Name 1













#### Pantry Check Adding an item to inventory - barcode











### Pantry Check

#### Adding an item to inventory – search product





Look Up

Oatmeal,

Coconut

8





...I 🗢 🔳

Q Edit

1 •

220

Timeline