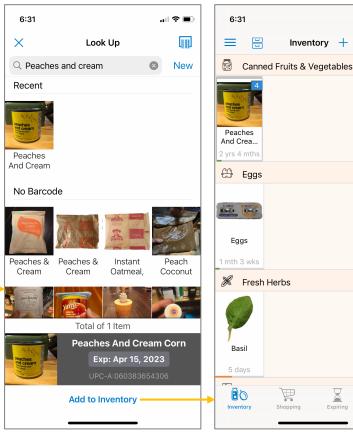

#### Adding an item to inventory – search product

Look Up

Oatmeal,

Coconut

8

...I 🗢 🔳

Q Edit

1 •