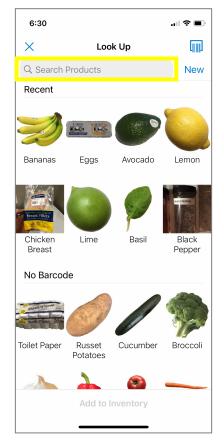

#### Adding an item to inventory – search product

Look Up

Oatmeal,

Coconut

8

...I 🗢 🔳

Q Edit

1 •