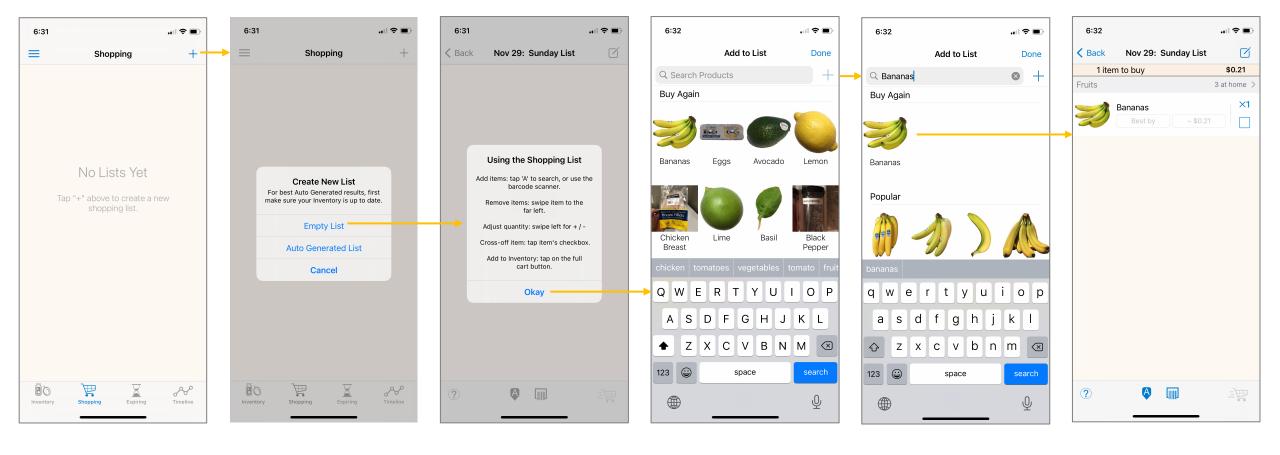

| N                                     |
| Filter function                 | N                                     | Υ        | N                         | N                                      | N                                     |
| Tracks consumption & waste      | N                                     | Υ        | Y                         | Y                                      | N                                     |































매 후 🔳

Bananas

29

2020

2024

Best by

November





















Kitchen

Sort by Name 1













#### Pantry Check Adding an item to inventory - barcode











### Pantry Check

#### Adding an item to inventory – search product





Look Up

Oatmeal,

Coconut

8





...I 🗢 🔳

Q Edit

1 •

220

Timeline