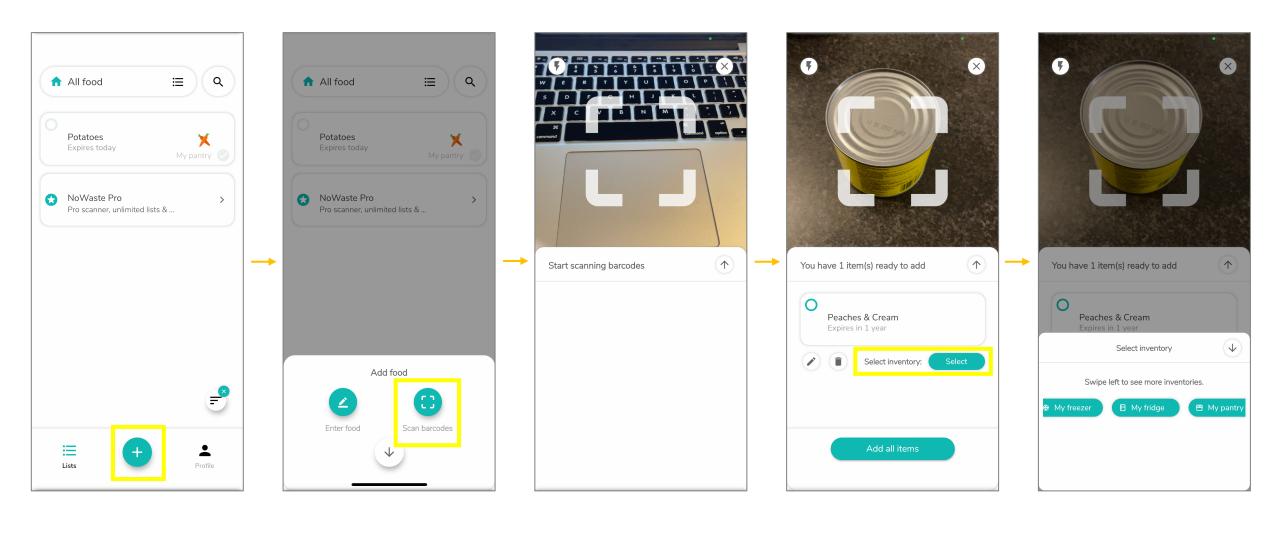

earch function                 | N                                     | Υ        | Υ                         | Y, also offers voice search            | Υ                                     |
| Sort function                   | N                                     | Υ        | N                         | N                                      | N                                     |
| Filter function                 | N                                     | Υ        | N                         | N                                      | N                                     |
| Tracks consumption & waste      | N                                     | Υ        | Y                         | Y                                      | N                                     |































매 후 🔳

Bananas

29

2020

2024

Best by

November





















Kitchen

Sort by Name 1













#### Pantry Check Adding an item to inventory - barcode











### Pantry Check

#### Adding an item to inventory – search product





Look Up

Oatmeal,

Coconut

8





...I 🗢 🔳

Q Edit

1 •

220

Timeline