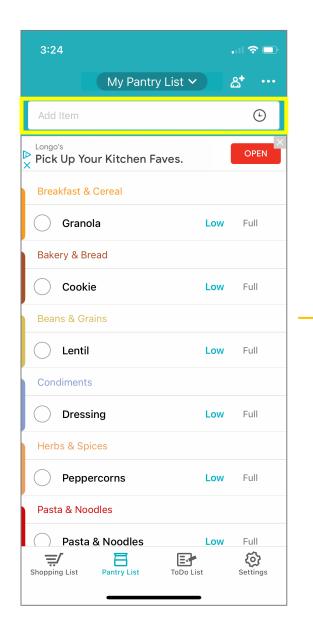

## Pantry management apps feature overview

|                                 | Out of Milk                           | No Waste | CozZo                     | KitchenPal                             | Pantry Check                          |
|---------------------------------|---------------------------------------|----------|---------------------------|----------------------------------------|---------------------------------------|
|                                 |                                       | Nö       |                           |                                        |                                       |
| FEATURES                        |                                       |          |                           |                                        |                                       |
| Pantry list                     | Y                                     | Y        | Υ                         | Y                                      | Υ                                     |
| Shopping list                   | Y                                     | N        | Υ                         | Υ                                      | Y                                     |
| To-do list                      | Y                                     | N        | N                         | N                                      | N                                     |
| Recipes                         | N                                     | N        | Υ                         | Υ                                      | N                                     |
| Share inventory list            | Υ                                     | N        | Y (premium feature)       | Υ                                      | N                                     |
| Create multiple inventory lists | Y                                     | Y        | Υ                         | Y, referred to as storage shelves      | N                                     |
| Create account                  | Y                                     | Y        | Υ                         | Υ                                      | Υ                                     |
| ADDING ITEMS                    |                                       |          |                           |                                        |                                       |
| Barcode scan item               | Y                                     | Y        | Y (premium feature)       | Υ                                      | Υ                                     |
| Add expiry date                 | N                                     | Υ        | Υ                         | Υ                                      | Υ                                     |
| Add item price                  | Y                                     | N        | N                         | N                                      | Y                                     |
| Take photo of item              | N                                     | N        | Y (premium feature)       | N                                      | Υ                                     |
|                                 | Can easily select by tapping "low" or |          | Specific amount & unit of | Can easily be changed in the list view | Select percentage under item-specific |
| Tracking inventory quantity     |                                       |          |                           | by tapping on + & -, can also be       |                                       |
|                                 | specifics                             |          | product-specific section  | labeled as low, half & full            | page                                  |
| INVENTORYLIST                   |                                       |          |                           |                                        |                                       |
| Search function                 | N                                     | Υ        | Υ                         | Y, also offers voice search            | Υ                                     |
| Sort function                   | N                                     | Υ        | N                         | N                                      | N                                     |
| Filter function                 | N                                     | Υ        | N                         | N                                      | N                                     |
| Tracks consumption & waste      | N                                     | Υ        | Y                         | Y                                      | N                                     |