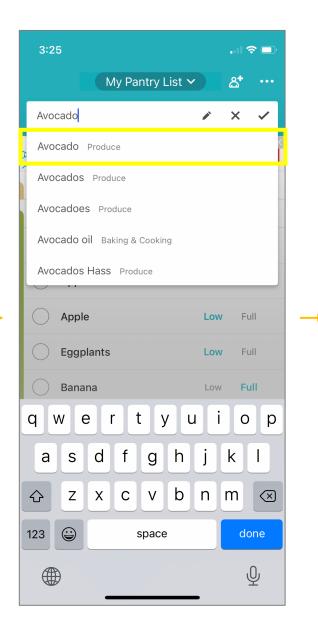

#### Adding an item to inventory – search product

Look Up

Oatmeal,

Coconut

8

...I 🗢 🔳

Q Edit

1 •