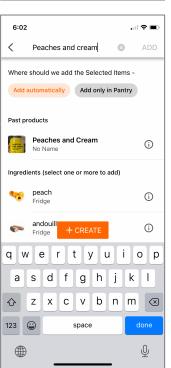

#### Adding an item to inventory – search product

Look Up

Oatmeal,

Coconut

8

...I 🗢 🔳

Q Edit

1 •