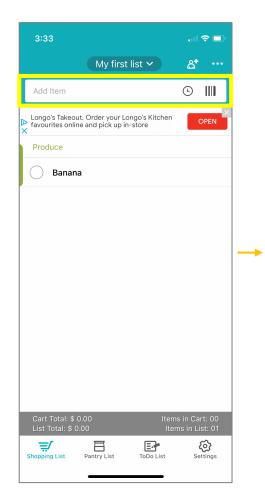

## Pantry management apps feature overview

|                                 | Out of Milk                           | No Waste | CozZo                     | KitchenPal                             | Pantry Check                          |
|---------------------------------|---------------------------------------|----------|---------------------------|----------------------------------------|---------------------------------------|
|                                 |                                       | Nö       |                           |                                        |                                       |
| FEATURES                        |                                       |          |                           |                                        |                                       |
| Pantry list                     | Y                                     | Y        | Υ                         | Y                                      | Υ                                     |
| Shopping list                   | Y                                     | N        | Υ                         | Υ                                      | Y                                     |
| To-do list                      | Y                                     | N        | N                         | N                                      | N                                     |
| Recipes                         | N                                     | N        | Υ                         | Υ                                      | N                                     |
| Share inventory list            | Υ                                     | N        | Y (premium feature)       | Υ                                      | N                                     |
| Create multiple inventory lists | Y                                     | Y        | Υ                         | Y, referred to as storage shelves      | N                                     |
| Create account                  | Y                                     | Y        | Υ                         | Υ                                      | Υ                                     |
| ADDING ITEMS                    |                                       |          |                           |                                        |                                       |
| Barcode scan item               | Y                                     | Y        | Y (premium feature)       | Υ                                      | Υ                                     |
| Add expiry date                 | N                                     | Υ        | Υ                         | Υ                                      | Υ                                     |
| Add item price                  | Y                                     | N        | N                         | N                                      | Y                                     |
| Take photo of item              | N                                     | N        | Y (premium feature)       | N                                      | Υ                                     |
|                                 | Can easily select by tapping "low" or |          | Specific amount & unit of | Can easily be changed in the list view | Select percentage under item-specific |
| Tracking inventory quantity     |                                       |          |                           | by tapping on + & -, can also be       |                                       |
|                                 | specifics                             |          | product-specific section  | labeled as low, half & full            | page                                  |
| INVENTORYLIST                   |                                       |          |                           |                                        |                                       |
| Search function                 | N                                     | Υ        | Υ                         | Y, also offers voice search            | Υ                                     |
| Sort function                   | N                                     | Υ        | N                         | N                                      | N                                     |
| Filter function                 | N                                     | Υ        | N                         | N                                      | N                                     |
| Tracks consumption & waste      | N                                     | Υ        | Y                         | Y                                      | N                                     |