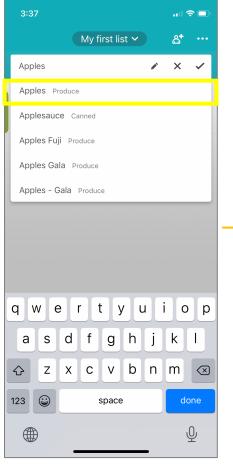

## Pantry management apps feature overview

|                                 | Out of Milk                           | No Waste | CozZo                     | KitchenPal                             | Pantry Check                          |
|---------------------------------|---------------------------------------|----------|---------------------------|----------------------------------------|---------------------------------------|
|                                 |                                       | Nö       |                           |                                        |                                       |
| FEATURES                        |                                       |          |                           |                                        |                                       |
| Pantry list                     | Y                                     | Y        | Υ                         | Y                                      | Υ                                     |
| Shopping list                   | Y                                     | N        | Υ                         | Υ                                      | Y                                     |
| To-do list                      | Y                                     | N        | N                         | N                                      | N                                     |
| Recipes                         | N                                     | N        | Υ                         | Υ                                      | N                                     |
| Share inventory list            | Υ                                     | N        | Y (premium feature)       | Υ                                      | N                                     |
| Create multiple inventory lists | Y                                     | Y        | Υ                         | Y, referred to as storage shelves      | N                                     |
| Create account                  | Y                                     | Y        | Υ                         | Υ                                      | Υ                                     |
| ADDING ITEMS                    |                                       |          |                           |                                        |                                       |
| Barcode scan item               | Y                                     | Y        | Y (premium feature)       | Υ                                      | Υ                                     |
| Add expiry date                 | N                                     | Υ        | Υ                         | Υ                                      | Υ                                     |
| Add item price                  | Y                                     | N        | N                         | N                                      | Y                                     |
| Take photo of item              | N                                     | N        | Y (premium feature)       | N                                      | Υ                                     |
|                                 | Can easily select by tapping "low" or |          | Specific amount & unit of | Can easily be changed in the list view | Select percentage under item-specific |
| Tracking inventory quantity     |                                       |          |                           | by tapping on + & -, can also be       |                                       |
|                                 | specifics                             |          | product-specific section  | labeled as low, half & full            | page                                  |
| INVENTORYLIST                   |                                       |          |                           |                                        |                                       |
| Search function                 | N                                     | Υ        | Υ                         | Y, also offers voice search            | Υ                                     |
| Sort function                   | N                                     | Υ        | N                         | N                                      | N                                     |
| Filter function                 | N                                     | Υ        | N                         | N                                      | N                                     |
| Tracks consumption & waste      | N                                     | Υ        | Y                         | Y                                      | N                                     |